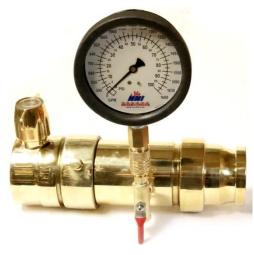

## In-line Swivel Hydrant Flow Pitot Gauge

To perform flow tests on hydrants and Pumps and diffuse stream replacing hand held Pitot. This unit will provide the most accurate flow and pressure reading as this unit is mounted close to the Hydrant opening and the Pitot is right in the center of the stram. A dual read PSi/GPM Pressure/Flow Gauge with Rubber Boot protective cover is standard. A light unit weighs less than 10Lbs in a carrying case.

- 2-1/2" Female NST/NH swivel connection x Male NST/NH hose thread smooth boreTube Polished Finish Brass Body with Pitot assembly for an accurate reading.
- Also available with British Instantaneous Female x Male Connections
- Quick disconnect Pitot assembly with a 3 way Brass Bleeder valve.
- 4" Dial Dual Read PSi- GPM Liquid Filled Gauge is standard (Comes with Rubber Boot for Gauge Protection). Gauges are available in 60Psi/1300GPM, 100Psi/1680GPM or 160Psi/2120GPM