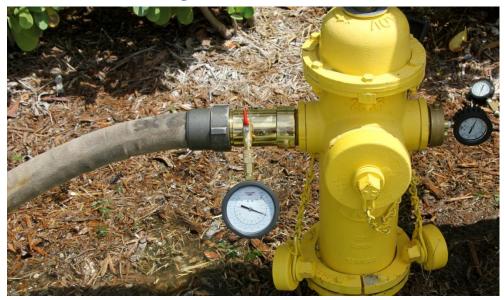

## In-line Swivel Hydrant Flow Pitot Gauge

To perform flow tests on hydrants and Pumps and diffuse stream replacing hand held Pitot. This unit will provide the most accurate flow and pressure reading as this unit is mounted close to the Hydrant opening and the Pitot is right in the center of the stram. A dual read PSi/GPM Pressure/Flow Gauge with Rubber Boot protective cover is standard. A light unit weighs less than 10Lbs in a carrying case.

- 2-1/2" Female NST/NH swivel connection x Male NST/NH hose thread smooth boreTube Polished Finish Brass Body with Pitot assembly for an accurate reading.
- Also available with British Instantaneous Female x Male Connections
- Quick disconnect Pitot assembly with a 3 way Brass Bleeder valve.
- 4" Dial Dual Read PSi- GPM Liquid Filled Gauge is standard (Comes with Rubber Boot for Gauge Protection). Gauges are available in 60Psi/1300GPM, 100Psi/1680GPM or 160Psi/2120GPM