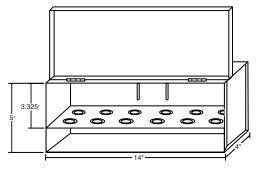

## **SPARE HEADBOXES**



All boxes are made out of heavy gauge steel

Knockouts and shelf to accommodate any 1/2" or 3/4" heads

All-welded construction and full length hinge

Powder coated red enamel

Slotted for easy mounting with screws, rivets or strapping.



7.25

**3 Head Box** 

## 6 Head Box



## **12 Head Box**



## **6 Large Head Box**



Designed to allow for spare sprinkler head storage as required by NFPA guidlines. The Spare Sprinkler Head Cabinets are available in four configurations. Three head, six head, six head ESFR and twelve head. All four styles are manufactured with "knockouts" to accomodate the most common size sprinklers. The shelf is located to allow for the storage of a typical sprinkler head wrench.

Each cabinet is finished with a red enamel finish. Each spare head cabinet comes with a hinged door the remains closed to protect the spare sprinklers from the elements and features to holes on the back panel to allow for attachment to most surfaces utilizing the approriatefasteners.

Once the correct Spare Sprinkler Head Cabinet has been selected, installation is accompolished by