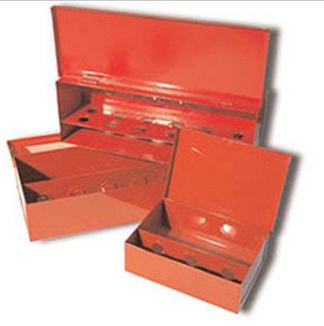

## **SPARE HEADBOXES**

All boxes are made out of heavy gauge steel

Knockouts and shelf to accommodate any 1/2" or 3/4" heads

All-welded construction and full length hinge

Powder coated red enamel

Slotted for easy mounting with screws, rivets or strapping.

## **6 Large Head Box**

Designed to allow for spare sprinkler head storage as required by NFPA guidlines. The Spare Sprinkler Head Cabinets are available in four configurations. Three head, six head, six head ESFR and twelve head. All four styles are manufactured with "knockouts" to accomodate the most common size sprinklers. The shelf is located to allow for the storage of a typical sprinkler head wrench.

Each cabinet is finished with a red enamel finish. Each spare head cabinet comes with a hinged door the remains closed to protect the spare sprinklers from the elements and features to holes on the back panel to allow for attachment to most surfaces utilizing the approriatefasteners.