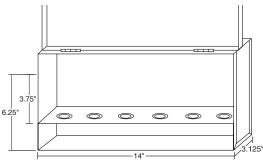

## 6 Head Box

## **6 Large Head Box**

Designed to allow for spare sprinkler head storage as required by NFPA guidlines. The Spare Sprinkler Head Cabinets are available in four configurations. Three head, six head, six head ESFR and twelve head. All four styles are manufactured with "knockouts" to accomodate the most common size sprinklers. The shelf is located to allow for the storage of a typical sprinkler head wrench.

Each cabinet is finished with a red enamel finish. Each spare head cabinet comes with a hinged door the remains closed to protect the spare sprinklers from the elements and features to holes on the back panel to allow for attachment to most surfaces utilizing the approriatefasteners.