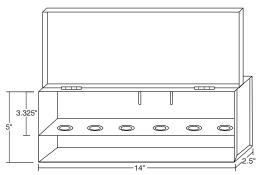

## **SPARE HEADBOXES**



All boxes are made out of heavy gauge steel

Knockouts and shelf to accommodate any 1/2" or 3/4" heads

All-welded construction and full length hinge

Powder coated red enamel

Slotted for easy mounting with screws, rivets or strapping.



7.25

**3 Head Box** 

## 6 Head Box



## **12 Head Box**



## **6 Large Head Box**



Designed to allow for spare sprinkler head storage as required by NFPA guidlines. The Spare Sprinkler Head Cabinets are available in four configurations. Three head, six head, six head ESFR and twelve head. All four styles are manufactured with "knockouts" to accomodate the most common size sprinklers. The shelf is located to allow for the storage of a typical sprinkler head wrench.

Each cabinet is finished with a red enamel finish. Each spare head cabinet comes with a hinged door the remains closed to protect the spare sprinklers from the elements and features to holes on the back panel to allow for attachment to most surfaces utilizing the approriatefasteners.

Once the correct Spare Sprinkler Head Cabinet has been selected, installatio