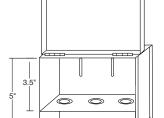

## **SPARE HEADBOXES**



All boxes are made out of heavy gauge steel

Knockouts and shelf to accommodate any 1/2" or 3/4" heads

All-welded construction and full length hinge

Powder coated red enamel

Slotted for easy mounting with screws, rivets or strapping.



7.25

**3 Head Box** 

## 6 Head Box



## **12 Head Box**



## **6 Large Head Box**



Designed to allow for spare sprinkler head storage as required by NFPA guidlines. The Spare Sprinkler Head Cabinets are available in four configurations. Three head, six head, six head ESFR and twelve head. All four styles are manufactured with "knockouts" to accomodate the most common size sprinklers. The shelf is located to allow for the storage of a typical sprinkler head wrench.

Each cabinet is finished with a red enamel finish. Each spare head cabinet comes with a hinged door the remains closed to protect the spare sprinklers from the elements and features to holes on the back panel to allow for attachment to most surfaces utilizing the approriatefasteners.

Once the correct Spare Sprinkler Hea